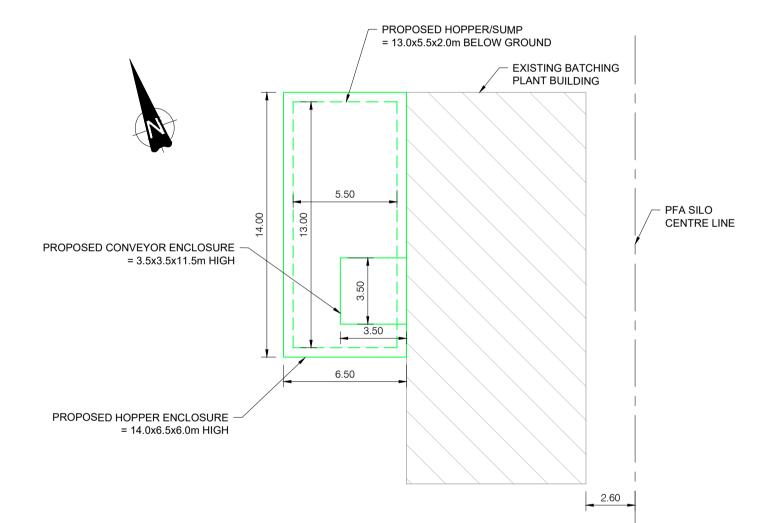

PLAN ON BATCHING PLANT/CONTAINMENT BUILDING & HOPPER SCALE 1:200

SCALE 1:200

13.00 **WEST ELEVATION SCALE 1:200** 

17.5m ELEVATION

14.00

PROPOSED CONVEYOR

**ENCLOSURE WITH** 

BROWN CLADDING TO

MATCH OTHER PLANT

BUILDINGS - RAL 8014

0m ELEVATION

- PROPOSED HOPPER/SUMP

SCALE 1:200

SCALE N.T.S.

## NOTES:

- 1. DRAWING NOT TO BE SCALED. FIGURED DIMENSIONS ONLY TO BE USED.
- 2. ALL DIMENSIONS IN m UNLESS NOTED OTHERWISE
- 3. ALL LEVELS TO ORDNANCE DATUM MALIN UNLESS NOTED OTHERWISE

PROPOSED MODIFICATIONS TO BATCHING PLANT GENERAL ARRANGEMENT PRODUCTION UNIT
CIVIL, ENVIRONMENTAL & RENEWABLE ENGINEERING Engineering and Major Projects, One Dublin Airport Central, Dublin Airport,