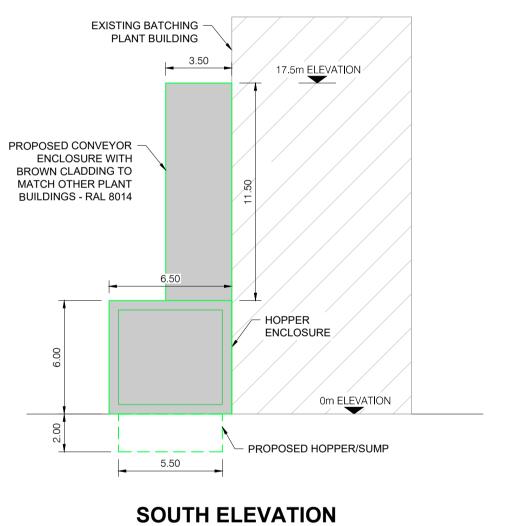

PLAN ON BATCHING PLANT/CONTAINMENT BUILDING & HOPPER SCALE 1:200

SCALE 1:200

13.00 **WEST ELEVATION SCALE 1:200** 

17.5m ELEVATION

14.00

PROPOSED CONVEYOR

**ENCLOSURE WITH** 

BROWN CLADDING TO

MATCH OTHER PLANT

BUILDINGS - RAL 8014

0m ELEVATION

- PROPOSED HOPPER/SUMP

SCALE 1:200

SCALE N.T.S.