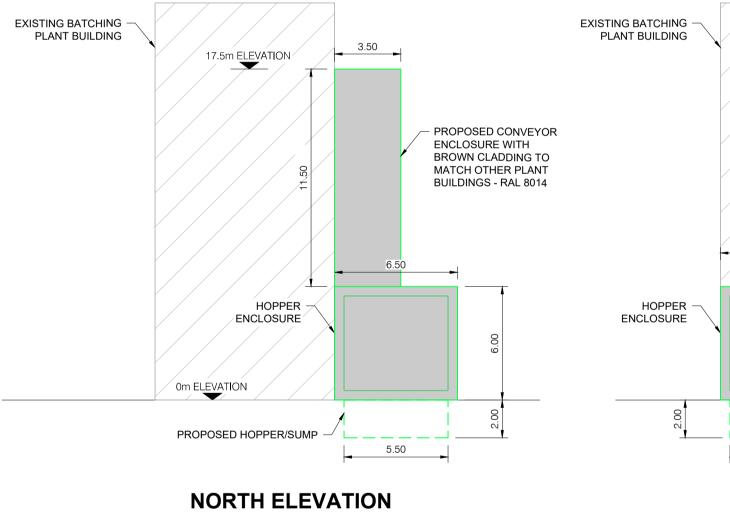

PLAN ON BATCHING PLANT/CONTAINMENT BUILDING & HOPPER SCALE 1:200

SCALE 1:200

13.00 **WEST ELEVATION SCALE 1:200** 

17.5m ELEVATION

14.00

PROPOSED CONVEYOR

**ENCLOSURE WITH** 

BROWN CLADDING TO

MATCH OTHER PLANT

BUILDINGS - RAL 8014

0m ELEVATION

- PROPOSED HOPPER/SUMP

SCALE 1:200

SCALE N.T.S.